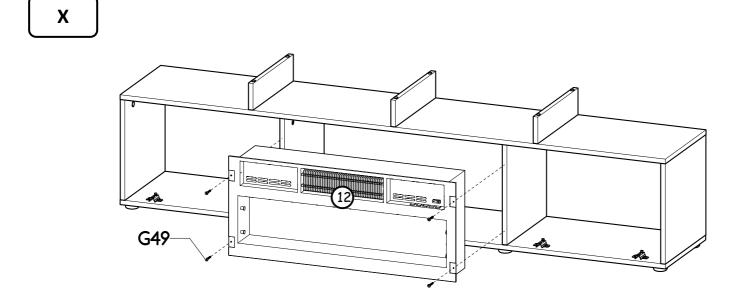

|                  |       |

[3] v 1.0



v 1.0

























www.meblefurniture.com help@meblefurniture.com 866-777-5105

### LED Light Kit Instruction Manual

### What's Included in your LED Light Kit

- **LED Glass Clips and/or LED Pucks** LED glass clips are placed directly onto glass, and emit light throughout the glass. LED pucks are attached to the surface without the need for any tools, and provide even light distribution.
- **RGB Receiver** Transmits signal to the remote, allowing you to control your light settings. Your LED lights are 16 colored, and have different light settings.
- Remote Control Allows you to easily turn your lights on/off and adjust the color as desired.
- Splitter Used to connect your lights to your power supply.
- USA Power Supply Used to power your LED light kit.

### How to Install your Lights

- 1. Bef