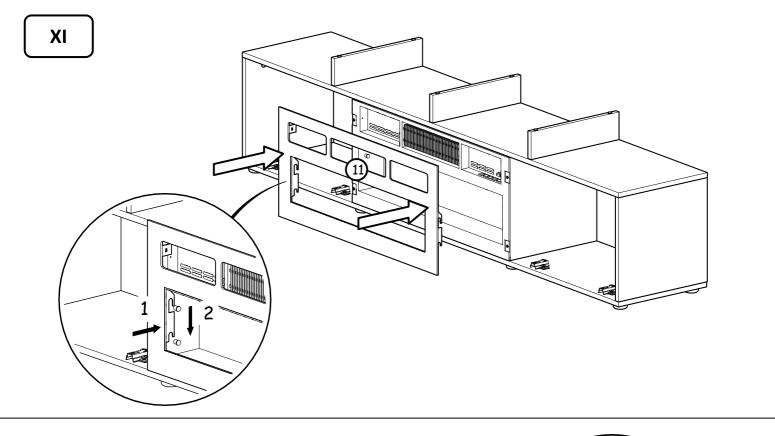

|                  |       |

[3] v 1.0



v 1.0

























www.meblefurniture.com help@meblefurniture.com 866-777-5105

### LED Light Kit Instruction Manual

### What's Included in your LED Light Kit

- **LED Glass Clips and/or LED Pucks** LED glass clips are placed directly onto glass, and emit light throughout the glass. LED pucks are attached to the surface without the need for any tools, and provide even light distribution.
- **RGB Receiver** Transmits signal to the remote, allowing you to control your light settings. Your LED lights are 16 colored, and have different light settings.
- Remote Control Allows you to easily turn your lights on/off and adjust the color as desired.
- Splitter Used to connect your lights to your power supply.
- USA Power Supply Used to power your LED light kit.

### How to Install your Lights

- 1. Befor