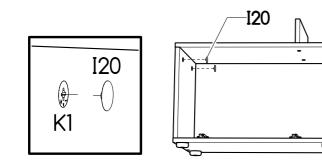

|                  |       |

[3] v 1.0



v 1.0

























www.meblefurniture.com help@meblefurniture.com 866-777-5105

### LED Light Kit Instruction Manual

### What's Included in your LED Light Kit

- **LED Glass Clips and/or LED Pucks** LED glass clips are placed directly onto glass, and emit light throughout the glass. LED pucks are attached to the surface without the need for any tools, and provide even light distribution.
- **RGB Receiver** Transmits signal to the remote, allowing you to control your light settings. Your LED lights are 16 colored, and have different light settings.
- Remote Control Allows you to easily turn your lights on/off and adjust the color as desired.
- Splitter Used to connect your lights to your power supply.
- USA Power Supply Used to power your LED light kit.

### How to Install your Lights

- 1.