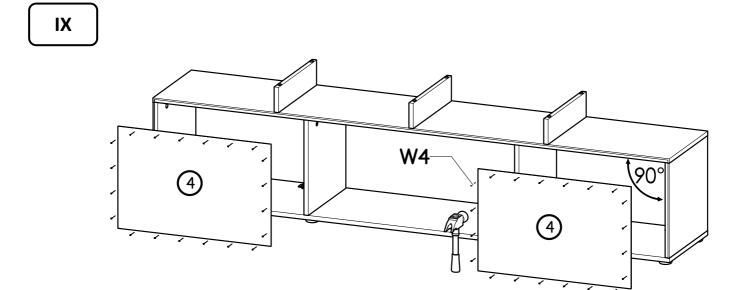

|                  |       |

[3] v 1.0



v 1.0

























www.meblefurniture.com help@meblefurniture.com 866-777-5105

### LED Light Kit Instruction Manual

### What's Included in your LED Light Kit

- **LED Glass Clips and/or LED Pucks** LED glass clips are placed directly onto glass, and emit light throughout the glass. LED pucks are attached to the surface without the need for any tools, and provide even light distribution.
- **RGB Receiver** Transmits signal to the remote, allowing you to control your light settings. Your LED lights are 16 colored, and have different light settings.
- Remote Control Allows you to easily turn your lights on/off and adjust the color as desired.
- Splitter Used to connect your lights to your power supply.
- USA Power Supply Used to power your LED light kit.

### How to Install your Lights

- 1. B