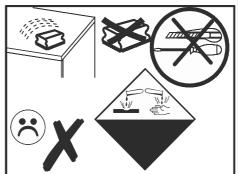

# IMPORTANT SAFETY INFORMATION ELECTRIC FIREPLACE SAFETY INFORMATION AND WARNING

**ATTENTION:** This Safety Information and Warning provides basic information for using an electric fireplace insert safely. Failure to follow the recommendations and warnings below may result in risk of fire, electric shock, and injury to person and property.

- WARNING! There's a risk of fire, electric shock, and injury to person if you
  don't follow the included instruction and safety information. We are not liable
  for any damages or injury caused by mishandling, improper installation, or
  improper use of the electric fireplace insert.
- WARNING! Prior to using your electric fireplace insert, compare the rated power of the electric fireplace insert to the capacity of the electrical circuit you plan to use it within. In order for the electric fireplace insert to be safely used, the electric fireplace insert's electrical demand, in addition to the electrical demand of any other electric devices using the circuit, should be well within the electrical capacity of the circuit. If you are unsure of the electrical capacity of the circuit, or the electrical demand of devices using the circuit, contact a licensed electrician for assistance.
- WARNING! Your electric fireplace insert may require a dedicated electrical circuit. Check with your local building codes.
- **WARNING!** To avoid electrical shock, do not open the back panel of the insert unless the power has been turned off and the insert has been unplugged.
- **WARNING!** The electric fireplace insert must be used on an AC supply only, and the voltage marked on the heater must correspond to the supply voltage.
- WARNING! Any repairs or modifications done to this electric fireplace insert are not recommended, and may cause an increased risk of fire, electric shock, and injury to person. Any repairs or modifications will void all warranty and technical support for this unit. If the decision of the user of the electric fireplace insert is to repair or modify the insert or any electrical wiring, such repairs or modifications should be done only by a licensed electrician, and must comply with local building codes.

- WARNING! Discontinue the use of this electric fireplace if any of the following has occurred:
  - Water damage
  - Insert has been damaged or dented
  - Power cord has become broken
  - Power cord has become too hot to touch
  - Insert smokes or smells like smoke (Note: When the heater function is used for the first time, a slight odor may be present. This is normal and should not occur again unless the heater is not used for an extended period of time.)
- WARNING! Do not cover or obstruct the insert in any way. The insert will overheat if covered.
- WARNING! Never immerse the product in water or any other liquids.
- WARNING! Do not run cables under carpets or rugs. Do not allow the main cables to hang over the sharp edges of the electric fireplace insert. Do not allow the main cables to come into contact with hot surfaces. From time to time, check the cable for damage. Never use the electric fireplace insert if the cable or any part of the insert shows signs of damage.
- **WARNING!** Do not switch the electric fireplace insert on until it has been properly installed as described in the instruction manual. Do not leave the electric fireplace insert unattended during use.
- **WARNING!** Keep the electric fireplace insert out of the reach of children. Do not let children operate the electric fireplace insert.
- The electric fireplace insert is fitted with a safety cut-off which will trigger if the insert overheats (e.g. due to blocked air vents). For safety reasons, the insert will NOT automatically reset. To reset the electric fireplace insert, disconnect the insert from the power supply for at least 15 minutes. After 15 minutes, reconnect the insert to the power supply and switch the insert on.