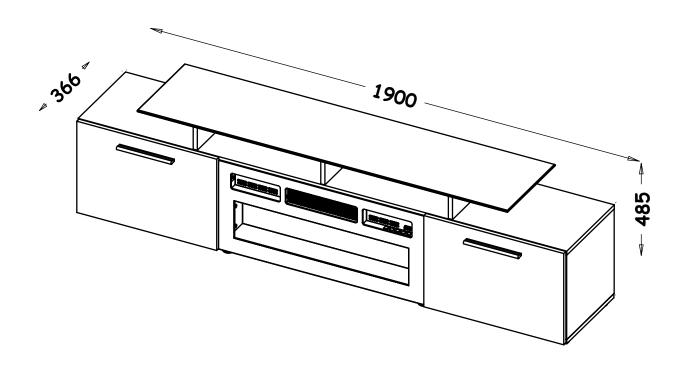

# **ROVA - EF**

PL- Narzędzia niezbędne do montażu (nie dostarczone przez producenta)/ DE- Für die Montage notwendige Werkzeuge (nicht vom Hersteller mitgeliefert)/ EN- Tools required for assembly (not provided by the manufacturer)/ CZ- Nástroje nezbytné pro montáž (nejsou dodávány výrobcem)/HR- Alat potreban za montažu (nije osiguran od strane proizvođača)

10

[**1**] v 1.0 18.01.2021