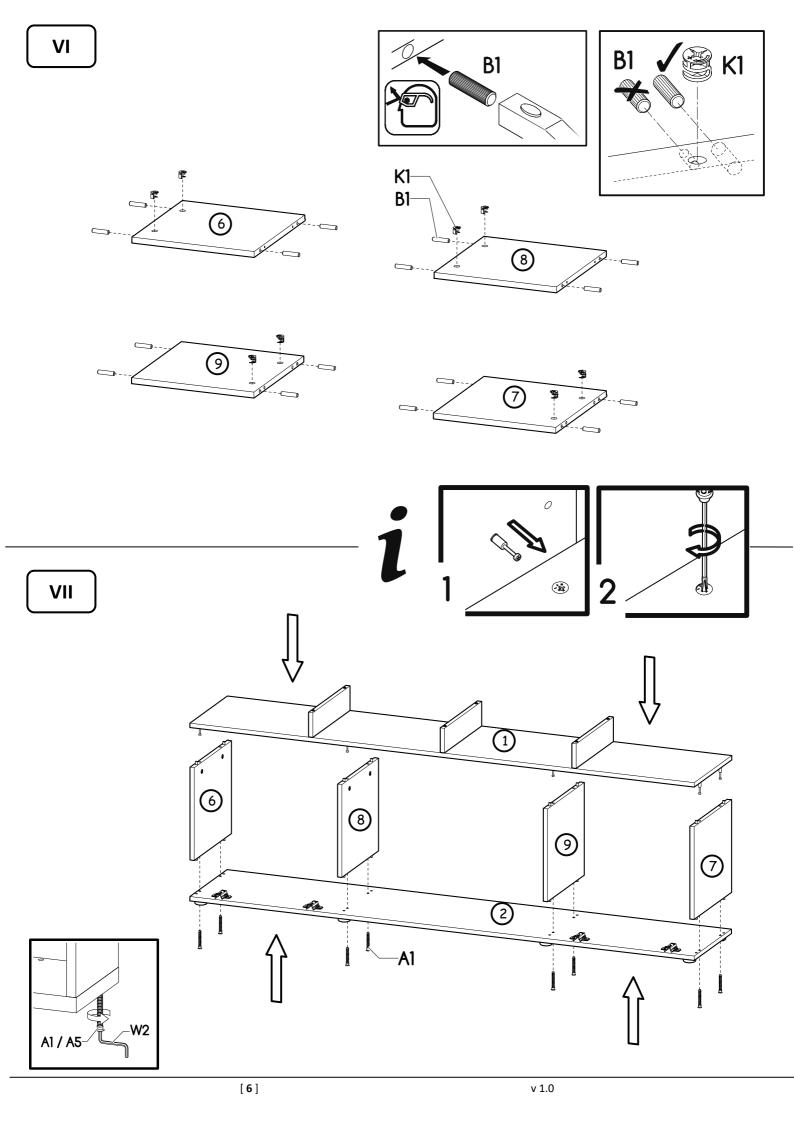

|                  |       |

[3] v 1.0



v 1.0

























www.meblefurniture.com help@meblefurniture.com 866-777-5105

### LED Light Kit Instruction Manual

### What's Included in your LED Light Kit

- **LED Glass Clips and/or LED Pucks** LED glass clips are placed directly onto glass, and emit light throughout the glass. LED pucks are attached to the surface without the need for any tools, and provide even light distribution.
- **RGB Receiver** Transmits signal to the remote, allowing you to control your light settings. Your LED lights are 16 colored, and have different light settings.
- Remote Control Allows you to easily turn your lights on/off and adjust the color as desired.
- Splitter Used to connect your lights to your power supply.
- USA Power Supply Used to power your LED light kit.

### How to Install your Lights