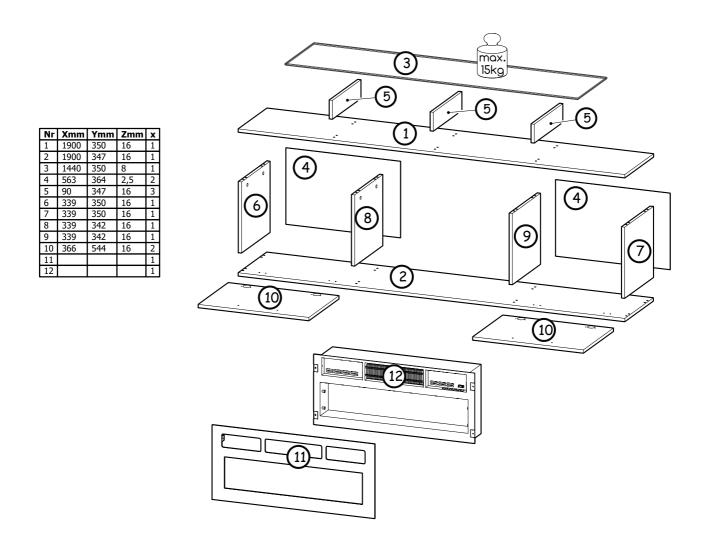

ION!

In case of claim please give us series number which you can find on the box. Thereupon please keep the package until montage of furniture is done. In case verified damage any of elements, please do not mount module, which is a parts of particular element.

### CZ - POZOR!

Při reklamaci prosíme o uvedení čísla šarže, které se nachází na obale. V souvislosti s tímto prosíme o uchování obalů do okamžiku složení nábytku. V případě poškození některého z dílů, prosíme neskládat model, jehož součástí poškozený díl je.

### HR - PAŽNJA!

U slučaju reklamacije, molimo Vas da nam date serijski broj koji možete pronaći na ambalaži. Molimo Vas da zadržite ambalažu sve dok nije kompletna montaža proizvoda. Ukoliko je uočeno oštećenje bilo kojeg elementa, molim Vas da ne montirate oštećeni dio.



| <b>G12</b><br>8x  | Spilling. | <b>P19</b> |     | <b>A1</b><br>14x | (The little of the little of t | <b>112</b><br>4x | 0 | <b>W3</b><br>6x |