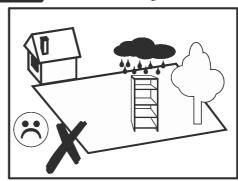

# NOTICE REGARDING HIGH GLOSS PROTECTIVE FOIL AND PRODUCT CARE:

After removing the protective foil from the gloss fronts, the acrylic surface of the boards is still soft and easy to scratch. With air contact, the hygroscopic acrylic layer hardens, and the board becomes more resistant to scratches. It takes approximately 48 hours for the acrylic layer of the board to fully harden.

DO NOT CLEAN, WIPE, OR POLISH THE ACRYLIC FRONTS FOR 48 HOURS AFTER REMOVING THE PROTECTIVE FOIL!!!