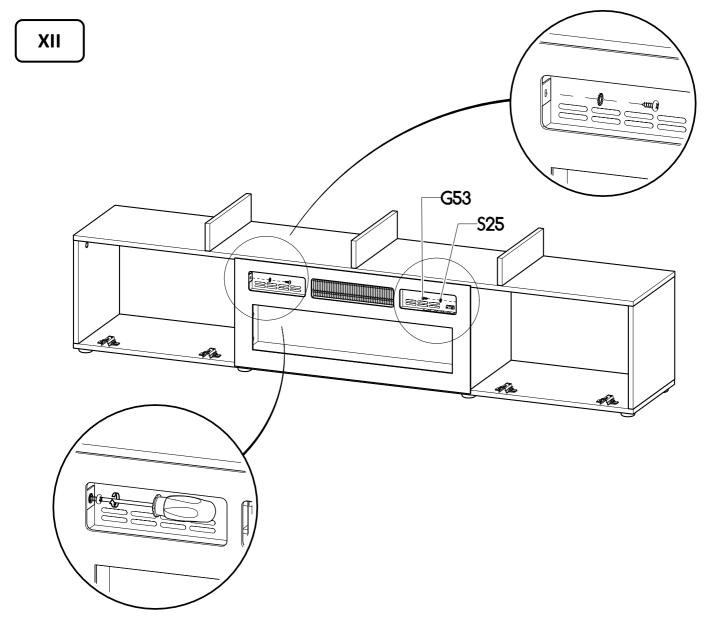

|                  |       |

[3] v 1.0



v 1.0

























www.meblefurniture.com help@meblefurniture.com 866-777-5105

### LED Light Kit Instruction Manual

### What's Included in your LED Light Kit

- **LED Glass Clips and/or LED Pucks** LED glass clips are placed directly onto glass, and emit light throughout the glass. LED pucks are attached to the surface without the need for any tools, and provide even light distribution.
- **RGB Receiver** Transmits signal to the remote, allowing you to control your light settings. Your LED lights are 16 colored, and have different light settings.
- Remote Control Allows you to easily turn your lights on/off and adjust the color as desired.
- Splitter Used to connect your lights to your power supply.
- USA Power Supply Used to power your LED light kit.

### How to Install your Lights

- 1. Before