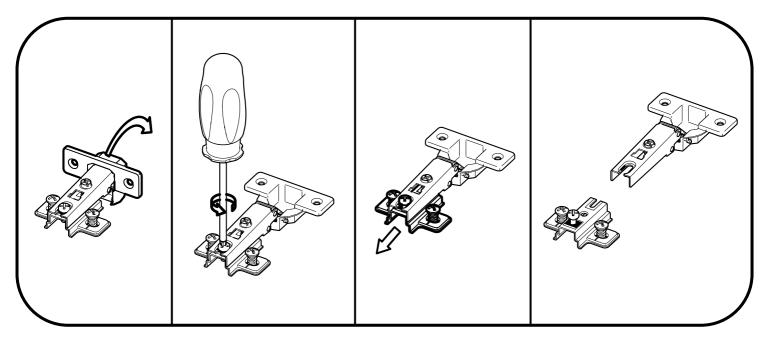

# **ROVA - EF**

PL- Narzędzia niezbędne do montażu (nie dostarczone przez producenta)/ DE- Für die Montage notwendige Werkzeuge (nicht vom Hersteller mitgeliefert)/ EN- Tools required for assembly (not provided by the manufacturer)/ CZ- Nástroje nezbytné pro montáž (nejsou dodávány výrobcem)/HR- Alat potreban za montažu (nije osiguran od strane proizvođača)

10

[**1**] v 1.0 18.01.2021